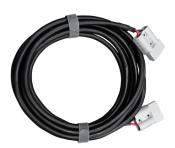

## Accessories included in kit

Alligator Clips

5m Extension Cable

20A MPPT Controller