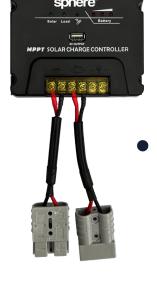

## Accessories included in kit

Alligator Clips

5m Extension Cable

20A MPPT Controller

## **Features**

- Monocrystalline Solar Cell: A-Grade monocrystalline solar cells feature the fastest charging speed possible with an energy conversion efficiency of up to 23.5%.
- Premium PET Films: These films feature light penetration rate of 95%, which can greatly increase energy conversion efficiency of this SPHERE solar panel.
- Superior Portability: Made from poly/cotton canvas, this super thin foldable solar panel is only 10kg and can be packed down to 1/6 of its full size.
- User-Friendly Design: This SPHERE portable solar panel is designed with 8 stitched loops which are quite handy if you make up hooks when it gets windy.
- Plug & Play Connection: All cables are terminated with Anderson plugs for easy and secure connection.
- Hassle Free Reconnecting: Auto-optimization function achieves immediate reconnection when sunlight returns after charging interruption.
- Upgraded Controller: This solar blanket comes with a lithium compatible 20A MPPT controller which helps get 20% more energy than a PWM controller.
- Ultimate Protection: The overcharging cut-off technology ensures ultra reliable performance of this solar blanket.
- Lithium Compatibility: Ideal for camping, caravanning, RVing, this solar blanket can be connected to AGM, lead acid, Gel, Calcium & LiFePO4 batteries.
- Multiple Functionality: The controller features USB port to charge portable devices directly, including smartphones, tablets, digital cameras, etc.