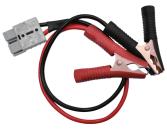

## Accessories included in kit

Alligator Clips

5m Extension Cable

20A MPPT Controller