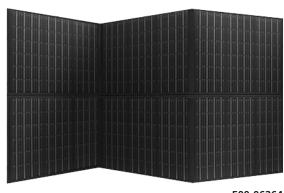

With durable poly/cotton canvas construction, this compact folding 200W solar blanket is ideal for caravans, 4x4, camping, and most outdoor activities.

# **Specifications**

Panel Material A-Grade Monocrystalline

Color Black

Product Dimension(Opened): 1665 x 1090 x 3mm Product Dimension (Closed): 555 x 545 x 50mm

Gross Weight: 10.36kg
Maximum Power: 300w
Open Circuit Voltage (VOC): 21.05V
Short Circuit Voltage (ISC): 19.67A
Voltage at Pmax (VMP): 18.3V
Current at Pmax (IMP): 16.39A