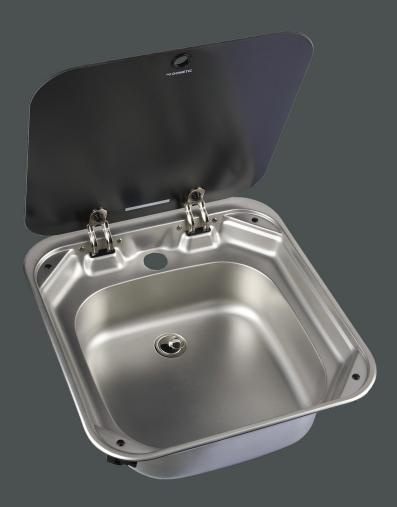

## DOMETIC VA8006 SQUARE SINK WITH GLASS LID

The Dometic VA8006 square sink with glass lid has been cleverly designed to make the most of the space available. It comes with a convenient heat-resistant safety glass lid which, when folded down, converts the sink into a handy worktop. Designed to work with the DW-WT02 tap.

- Integrated heat-resistant safety glass lid offers extra workspace
- Low profile bench mount with rubber seal
- Tap fitting mounted inside
- Supplied with hole for tap (Ø 39 mm)
- Designed to work with DW-WT02 tap (sold separately)

**1. Heat resistant** Anti-shatter glass.

Made of easy-to-clean and durable stainless steel.

2. Safe and robust

**3. Compact**Lid provides extra workspace when closed.