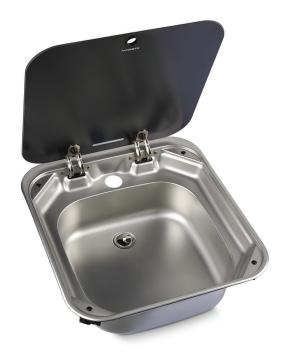

## DOMETIC VA8006 SQUARE SINK WITH GLASS LID

The Dometic VA8006 square sink with glass lid has been cleverly designed to make the most of the space available. It comes with a convenient heat-resistant safety glass lid which, when folded down, converts the sink into a handy worktop. Designed to work with the DW-WT02 tap.

- Integrated heat-resistant safety glass lid offers extra workspace
- Low profile bench mount with rubber seal
- Tap fitting mounted inside
- Supplied with hole for tap (Ø 39 mm)
- Designed to work with DW-WT02 tap (sold separately)

**1. Heat resistant** Anti-shatter glass.

Made of easy-to-clean and durable stainless steel.

2. Safe and robust

**3. Compact**Lid provides extra workspace when closed.