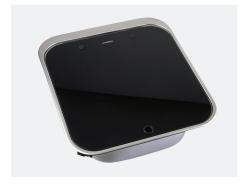

## DOMETIC VA8006 SQUARE SINK WITH GLASS LID

The Dometic VA8006 square sink with glass lid has been cleverly designed to make the most of the space available. It comes with a convenient heat-resistant safety glass lid which, when folded down, converts the sink into a handy worktop. Designed to work with the DW-WT02 tap.

- Integrated heat-resistant safety glass lid offers extra workspace
- Low profile bench mount with rubber seal
- Tap fitting mounted inside
- Supplied with hole for tap (Ø 39 mm)
- Designed to work with DW-WT02 tap (sold separately)

**1. Heat resistant** Anti-shatter glass.

Made of easy-to-clean and durable stainless steel.

2. Safe and robust

**3. Compact**Lid provides extra workspace when closed.