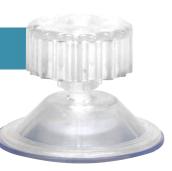

## SUCTION CUPS FOR ECOFLOW SOLAR PANELS

Find the perfect spot for your solar panels using this set of 8 suction cups. Ideal for smooth surfaces such as glass, car roofs, windows etc.

Use multiple solar panels together to efficiently charge your EcoFlow power station.