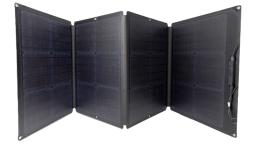

### 110W SOLAR PANEL FOR ECOFLOW POWER STATIONS

Recharge your EcoFlow power station with this 110W Solar Panel and keep your electrical devices charging for longer by using the power of the sun.