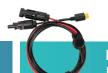

DC5521 TO DC5525 POWER CORD FOR ECOFLOW SOLAR PANELS

Connect electronic devices with a DC5525 port to your EcoFlow power station.

Efficiently and safely charge your EcoFlow power station from your car

MC4 TO XT60 CABLE - 3.5 METRE FOR ECOFLOW SOLAR PANELS