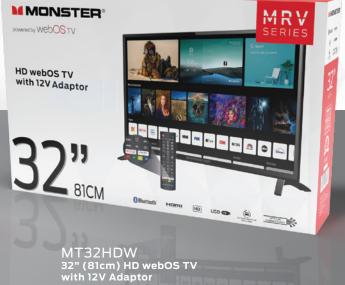

### **PANEL**

 Display size: 24" (60cm) MT24HDW 32" (81cm) MT32HDW

• Resolution: 1366 x 768 Aspect Ratio: 16:9

Either connect to your existing Caravan WIFI, HOT SPOT to you phone or invest in a 4g 12v Caravan Router allows you to enjoy all your favourite content whist having the holiday of a lifetime.

MT32HDW 32" HD webOS TV