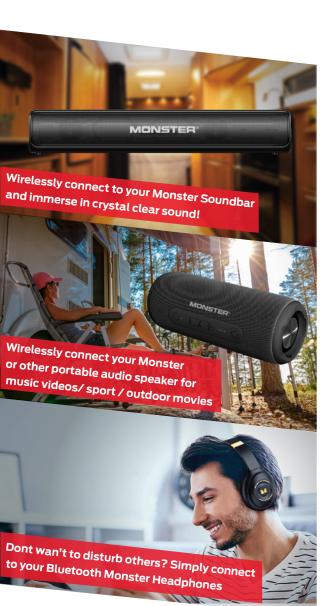

With WEB OS & Bluetooth connectivity built in you get to experience all the smart features your way, including Photos, holiday Video Edits, Movies, device sharing or even as an external Monitor whilst on the road.

Either connect to your existing Caravan WIFI, HOT SPOT to you phone or invest in a 4g 12v Caravan Router allows you to enjoy all your favourite content whist having the holiday of a lifetime.

MT32HDW 32" HD webOS TV