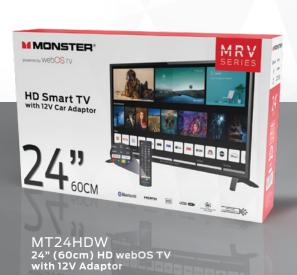

### **PANEL**

 Display size: 24" (60cm) MT24HDW 32" (81cm) MT32HDW

• Resolution: 1366 x 768 Aspect Ratio: 16:9

## **INCLUDED IN THE BOX:**

24"/32"TV

Remote Control 2 x AAA Batteries

12V Adaptor

2 x TV Stands 4 x TV Stand Screws