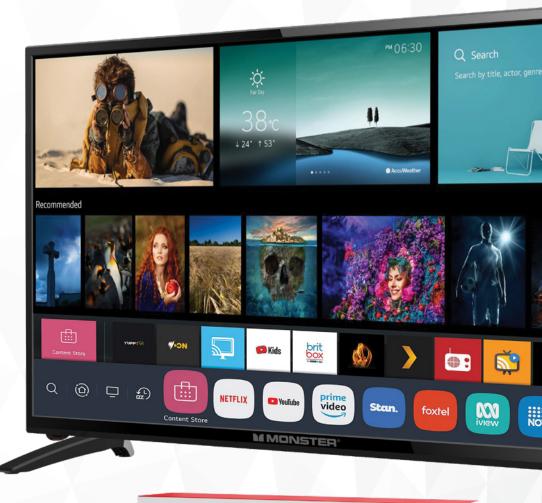

With WEB OS & Bluetooth connectivity built in you get to experience all the smart features your way, including Photos, holiday Video Edits, Movies, device sharing or even as an external Monitor whilst on the road.

Either connect to your existing Caravan WIFI, HOT SPOT to you phone or invest in a 4g 12v Caravan Router allows you to enjoy all your favourite content whist having the holiday of a lifetime.

MT32HDW 32" HD webOS TV