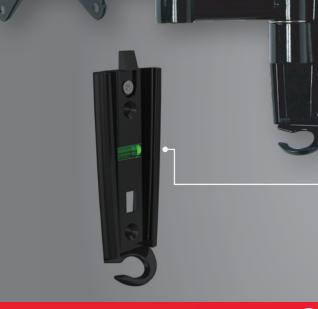

# SPECIFICATIONS TV Wall Mount

- Made for TV sized 10"-32"
- Full motion mount
- Aluminium structure
- Tilt angle 20°
- Swivel angle 180°
- Weight capacity 18kgs
- VESA 75x75mm, 100x100mm
- Angle free tilt
- Integrated bubble level
- Two pieces "slide-in" installation for easy mounting
- Universal hardware pack included
- Travel velcro tie down strap included