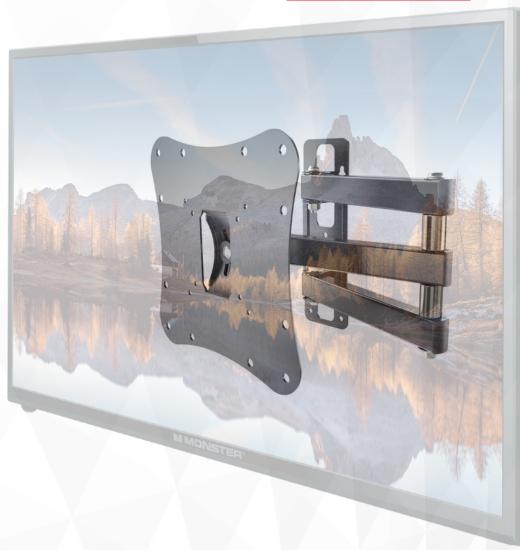

#### TV Wall Mount

- Made for TV sized 14"-37"
- Ultra-slim. Only 18mm from the wall!
- Built-in safety lock
- Weight capacity 37kgs
- VESA 75x75mm, 100x100mm, 200x200mm
- High gauge cold rolled steel
- Two pieces "slide-in" installation for easy mounting
- Universal hardware pack included
- Travel velcro tie down strap included