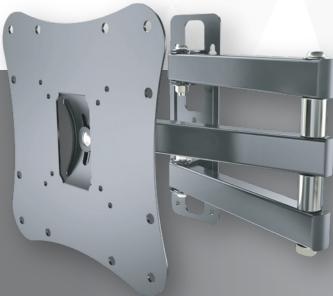

#### TV Wall Mount

- Made for TV sized 14"-37"
- Ultra-slim. Only 18mm from the wall!
- Built-in safety lock
- Weight capacity 37kgs
- VESA 75x75mm, 100x100mm, 200x200mm
- High gauge cold rolled steel
- Two pieces "slide-in" installation for easy mounting
- Universal hardware pack included
- Travel velcro tie down strap included