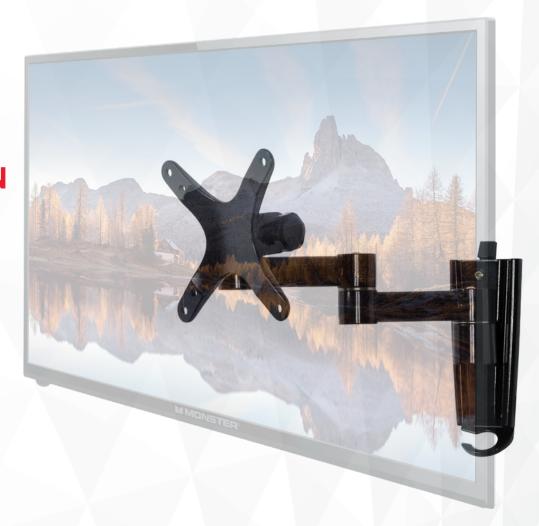

# SPECIFICATIONS TV Wall Mount

- Made for TV sized 10"-32"
- Full motion mount
- Aluminium structure
- Tilt angle 20°
- Swivel angle 180°
- Weight capacity 18kgs
- VESA 75x75mm, 100x100mm
- Angle free tilt
- Integrated bubble level
- Two pieces "slide-in" installation for easy mounting
- Universal hardware pack included
- Travel velcro tie down strap included