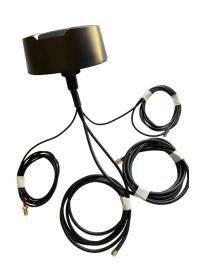

## External 4G/5G/WIFI Antenna

QTY: 1

Supports: 3G/4G/5G

Frequencies: 5G bands (700MHz / 850MHz / 2300MHz / 3500MHz (n1/ 2/ 3/ 5/ 7/ 8/ 12/

13/ 14/ 18/ 20/ 25/ 26/ 28/ 29/ 30/ 38/ 40/ 41/ 48/ 66/70/ 71/ 75/ 76/ 77/ 78/

79)

3G/4G bands (700MHz / 850MHz / 900MHz / 1800MHz / 2100MHz /

2300MHz / 2600MHz (B1 / B3 / B5 / B7 / B8 / B28 / B40 )

Dimensions: Diameter: 130mm, Height: 50mm Weight: 550gms (inc bracket)

Bracket: Aluminium

SMA: Female (WIFI), Male (4G/5G)

Gain: 6dBi

Cable Length: 2 metres (x4)

Type of cables: 2 x 4G/5G, 2 x WIFI