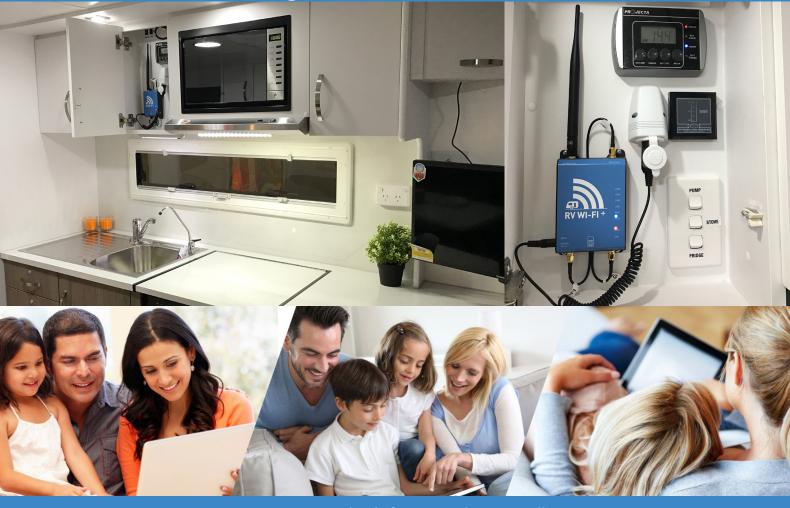

## What's great about RV Wi-Fi+'?

RV WIFI routers, built for Australian Travelling

- RV Wi-Fi designed specifically for Recreational Vehicles,
- RV Wi-Fi comes with an external antenna. Most caravans are made with aluminium cladding.
   This reduces communication signals from coming into and leaving the caravan,
- RV Wi -Fi comes with a 12 volt power connection, no batteries to run out, just set and forget!
- RV Wi-Fi+ is not locked into any providers, your choice to buy on range or price.

- RV Wi- Fi+ comes with a media centre.
  Stream your movies and images to multiple devices at the same time, data free!
- RV Wi -Fi+ has no limit on users. The more the merrier!
- RV Wi -Fi+ offers 'in car entertainment' while you travel,
- RV Wi-Fi has excellent WI-Fi range in and around your RV,
- RV Wi-Fi+ has a multifunctional 3g/4/Wi-Fi enabled external antenna