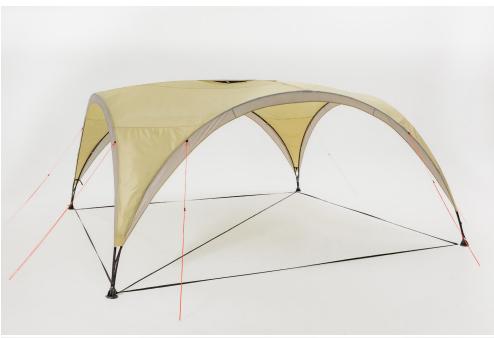

## **SOMBRA II SHELTER**

The new Sombra II Shelter provides a vast shade area that is perfect for entertaining outside. The grand size and strength of this shelter allow for confidence and comfort, as the structure includes a durable 150D Polyester PU with 19mm Steel Poles.

The introduction and inclusion of a side panel with a storm flap and multiple bungee points will provide additional resistance in a range of weather conditions. The Sombra II Shelter provides an easy and convenient set-up and pack-down process, while delivering a 3000mm Waterhead rating.

Easily packing away into a convenient carry bag, the brand new Sombra II Shelter is reliable, durable and ready for your outdoor adventures or backyard entertaining.

- Seam sealed for additional waterproofing
- Excellent headroom
- New central cross bar hanging points for a lantern or LED strip
- New side panel with a storm flap included for added protection from the elements
- New bungee points to secure the storm flap
- Waterhead rating: 3000mm
- Warranty: 3 years
- Weight:
  - 450: 24kg
  - 300: 17kg
- Footprint size:
  - 450: 450 x 450 x 260cm
  - 300: 300 x 300 x 220cm
- Packed size:
  - 450: 110 x 30 x 30cm
  - 300: 90 x 30 x 30cm