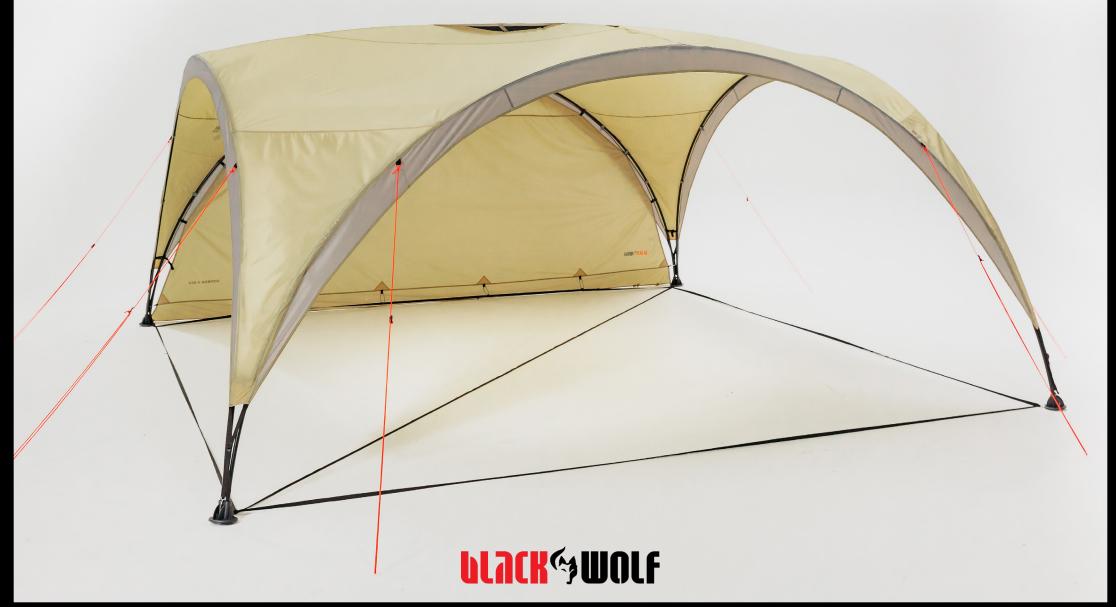

## **SOMBRA II SHELTER**

The new Sombra II Shelter provides a vast shade area that is perfect for entertaining outside. The grand size and strength of this shelter allow for confidence and comfort, as the structure includes a durable 150D Polyester PU with 19mm Steel Poles.

The introduction and inclusion of a side panel with a storm flap and multiple bungee points will provide additional resistance in a range of weather conditions. The Sombra II Shelter provides an easy and convenient set-up and pack-down process, while delivering a 3000mm Waterhead rating.

Easily packing away into a convenient carry bag, the brand new Sombra II Shelter is reliable, durable and ready for your outdoor adventures or backyard entertaining.

- Seam sealed for additional waterproofing
- Excellent headroom
- New central cross bar hanging points for a lantern or LED strip
- New side panel with a storm flap included for added protection from the elements
- New bungee points to secure the storm flap
- Waterhead rating: 3000mm
- Warranty: 3 years
- Weight:
  - 450: 24kg
  - 300: 17kg
- Footprint size:
  - 450: 450 x 450 x 260cm
  - 300: 300 x 300 x 220cm
- Packed size:
  - 450: 110 x 30 x 30cm
  - 300: 90 x 30 x 30cm