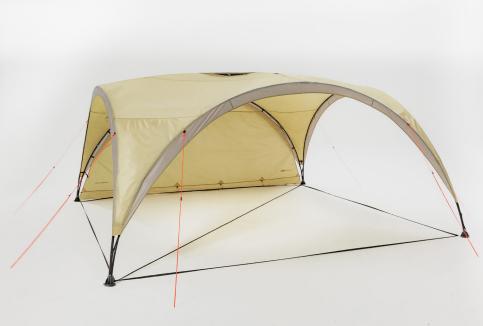

## **SOMBRA II SHELTER**

The new Sombra II Shelter provides a vast shade area that is perfect for entertaining outside. The grand size and strength of this shelter allow for confidence and comfort, as the structure includes a durable 150D Polyester PU with 19mm Steel Poles.

The introduction and inclusion of a side panel with a storm flap and multiple bungee points will provide additional resistance in a range of weather conditions. The Sombra II Shelter provides an easy and convenient set-up and pack-down process, while delivering a 3000mm Waterhead rating.

Easily packing away into a convenient carry bag, the brand new Sombra II Shelter is reliable, durable and ready for your outdoor adventures or backyard entertaining.

- Seam sealed for additional waterproofing
- Excellent headroom
- New central cross bar hanging points for a lantern or LED strip
- New side panel with a storm flap included for added protection from the elements
- New bungee points to secure the storm flap
- Waterhead rating: 3000mm
- Warranty: 3 years
- Weight:
  - 450: 24kg
  - 300: 17kg
- Footprint size:
  - 450: 450 x 450 x 260cm
  - 300: 300 x 300 x 220cm
- Packed size:
  - 450: 110 x 30 x 30cm
  - 300: 90 x 30 x 30cm